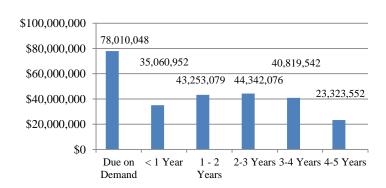

### **Maturity Schedule**

| Maturity      | Market Value   | %       |
|---------------|----------------|---------|
| Due on Demand |                |         |
|               | 78,010,048     | 29.46%  |
| < 1 Year      | 35,060,952     | 13.24%  |
| 1 - 2 Years   | 43,253,079     | 16.33%  |
| 2-3 Years     | 44,342,076     | 16.74%  |
| 3-4 Years     | 40,819,542     | 15.41%  |
| 4-5 Years     | 23,323,552     | 8.81%   |
| Total         | \$ 264,809,249 | 100.00% |