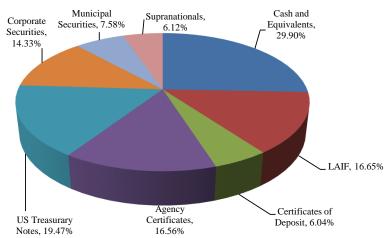

## Portfolio by Asset Class

| Investment Description                   | Portfolio at<br>Cost | Effective<br>Monthly Yield |  |  |  |
|------------------------------------------|----------------------|----------------------------|--|--|--|
| Cash and Equivalents                     | 29.90%               | 0.37%                      |  |  |  |
| LAIF                                     | 16.65%               | 0.34%                      |  |  |  |
| Certificates of Deposit                  | 6.04%                | 1.99%                      |  |  |  |
| Agency Certificates                      | 16.56%               | 1.46%                      |  |  |  |
| US Treasurary Notes                      | 19.47%               | 1.59%                      |  |  |  |
| Corporate Securities                     | 14.33%               | 2.58%                      |  |  |  |
| Municipal Securities                     | 7.58%                | 0.21%                      |  |  |  |
| Supranationals                           | 6.12%                | 0.67%                      |  |  |  |
| External Third Party Investment Managers |                      |                            |  |  |  |
| State Treasurer's Office (L              | \$ 43,439,280        |                            |  |  |  |